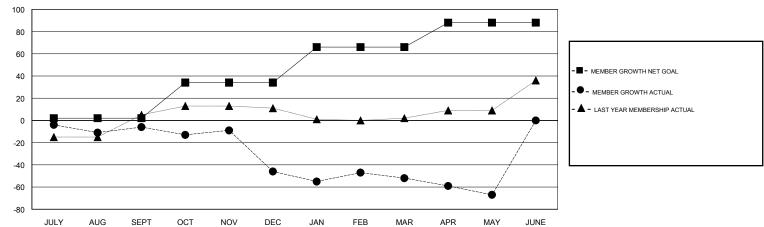

## GOALS AND ACTUAL MEMBERS CUMULATIVE

| DROPPED CLUBS: 2  DROPPED MEMBERS |     | 23 CLUBS OF 35 ADDED 1 OR MORE<br>NEW MEMBERS | GENDER DISTRIBUTION  MALE 647 (64.70%)  FEMALE 353 (35.30%)  Women Percentage Fiscal Year Goal: 36% |     |
|-----------------------------------|-----|-----------------------------------------------|-----------------------------------------------------------------------------------------------------|-----|
| DECEASED                          | 22  | CLICK HERE FOR CUMULATIVE                     | TOTAL FAMILY UNIT MEMBERS                                                                           | 192 |
| CLUB CANCELLED                    | 21  | MEMBERSHIP DATA                               | EANILY MEMPERS RAVING HALE                                                                          | 98  |
| OTHER                             | 130 |                                               | FAMILY MEMBERS PAYING HALF DUES                                                                     | 90  |
| TOTAL                             | 173 |                                               |                                                                                                     |     |

## **LOCATION SOUTH CAROLINA**

**GMT CA** 

| Clubs         |               |             |               | Members               |                           |                         |                                              |
|---------------|---------------|-------------|---------------|-----------------------|---------------------------|-------------------------|----------------------------------------------|
|               | RESULTS FOR   | R 2017-2018 |               | RESULTS FOR 2017-2018 |                           |                         |                                              |
| QUARTER       | NEW CLUB GOAL | NEW CLUBS   | DROPPED CLUBS | QUARTER               | MEMBER GROWTH NET<br>GOAL | MEMBER GROWTH<br>ACTUAL | DROPPED MEMBERS ACTUAL (including transfers) |
| JULY/AUG/SEPT | 0             | 0           | 0             | JULY/AUG/SEPT         | 2                         | 31                      | 32                                           |
| OCT/NOV/DEC   | 1             | 0           | 1             | OCT/NOV/DEC           | 32                        | 23                      | 63                                           |
| JAN/FEB/MAR   | 1             | 0           | 1             | JAN/FEB/MAR           | 32                        | 42                      | 46                                           |
| APR/MAY/JUNE  | 1             | 0           | 0             | APR/MAY/JUNE          | 22                        | 22                      | 32                                           |