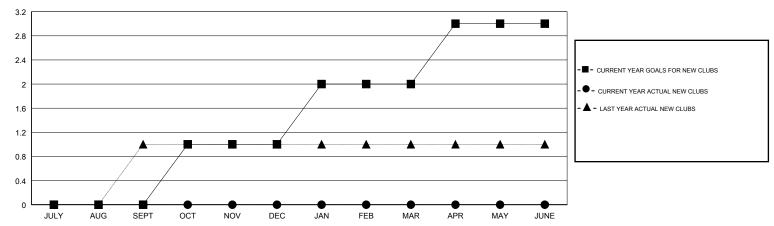

#### GOALS AND ACTUAL NEW CLUBS CUMULATIVE

## **LOCATION SOUTH CAROLINA**

**GMT CA** 

| Clubs         |               |             |               | Members               |                           |                         |                                              |
|---------------|---------------|-------------|---------------|-----------------------|---------------------------|-------------------------|----------------------------------------------|
|               | RESULTS FOR   | R 2017-2018 |               | RESULTS FOR 2017-2018 |                           |                         |                                              |
| QUARTER       | NEW CLUB GOAL | NEW CLUBS   | DROPPED CLUBS | QUARTER               | MEMBER GROWTH NET<br>GOAL | MEMBER GROWTH<br>ACTUAL | DROPPED MEMBERS ACTUAL (including transfers) |
| JULY/AUG/SEPT | 0             | 0           | 0             | JULY/AUG/SEPT         | 2                         | 31                      | 32                                           |
| OCT/NOV/DEC   | 1             | 0           | 1             | OCT/NOV/DEC           | 32                        | 23                      | 63                                           |
| JAN/FEB/MAR   | 1             | 0           | 1             | JAN/FEB/MAR           | 32                        | 42                      | 46                                           |
| APR/MAY/JUNE  | 1             | 0           | 0             | APR/MAY/JUNE          | 22                        | 22                      | 32                                           |